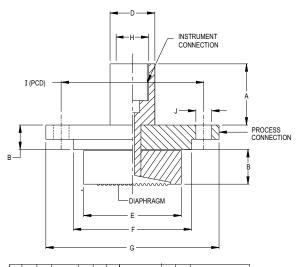

## **DIMENSIONS - STANDARD VERSION**

(# Weight in grams with box for standard Model.)

Notes: • Drawings are not to scale. • All Dimensions are in mm.

## **SPECIFICATIONS** STANDARD VERSION

(COMPATIBLE WAAREE MODEL: AL (NS 100 mm & 150 mm)

Range 1 kg/cm<sup>2</sup> to 40 kg/cm<sup>2</sup>

-40°C to 200°C or as per fill fluid **Process Temperature** 

**Instrument Connection** 1/2" BSP (F)

**Process Connection** As per Diagram below

Direct (Without spring & capillary) Mounting

Diaphragm AISI 316L SS **Body & Floating Ring** AISI 316 SS Silicon Oil - DC 200 Fill Fluid