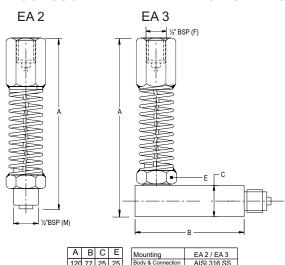

### **ACCESSORY: ANTI VIBRATION SPRING**

# PULP SEAL (FLOATING RING TYPE)

| HOW TO ORDER                                                               |                                                                                                                                                                                                                                                                                                                                                                                                                                                                                                                                                                                                                                                                                                                                                                                                                                                                                                                                                                                                                                                                                                                                                                                                                                                                                                                                                                                                                                                                                                                                                                                                                                                                                                                                                                                                                                                                                                                                                                                                                                                                                                                                |         |
|----------------------------------------------------------------------------|--------------------------------------------------------------------------------------------------------------------------------------------------------------------------------------------------------------------------------------------------------------------------------------------------------------------------------------------------------------------------------------------------------------------------------------------------------------------------------------------------------------------------------------------------------------------------------------------------------------------------------------------------------------------------------------------------------------------------------------------------------------------------------------------------------------------------------------------------------------------------------------------------------------------------------------------------------------------------------------------------------------------------------------------------------------------------------------------------------------------------------------------------------------------------------------------------------------------------------------------------------------------------------------------------------------------------------------------------------------------------------------------------------------------------------------------------------------------------------------------------------------------------------------------------------------------------------------------------------------------------------------------------------------------------------------------------------------------------------------------------------------------------------------------------------------------------------------------------------------------------------------------------------------------------------------------------------------------------------------------------------------------------------------------------------------------------------------------------------------------------------|---------|
| BASIC MODEL                                                                |                                                                                                                                                                                                                                                                                                                                                                                                                                                                                                                                                                                                                                                                                                                                                                                                                                                                                                                                                                                                                                                                                                                                                                                                                                                                                                                                                                                                                                                                                                                                                                                                                                                                                                                                                                                                                                                                                                                                                                                                                                                                                                                                | Lxample |
| COD                                                                        | DE CONTRACTOR OF THE CONTRACTO | DN      |
| ОРТ                                                                        | TONAL EXTRAS                                                                                                                                                                                                                                                                                                                                                                                                                                                                                                                                                                                                                                                                                                                                                                                                                                                                                                                                                                                                                                                                                                                                                                                                                                                                                                                                                                                                                                                                                                                                                                                                                                                                                                                                                                                                                                                                                                                                                                                                                                                                                                                   |         |
| INSTRUMENT CONNECTION                                                      |                                                                                                                                                                                                                                                                                                                                                                                                                                                                                                                                                                                                                                                                                                                                                                                                                                                                                                                                                                                                                                                                                                                                                                                                                                                                                                                                                                                                                                                                                                                                                                                                                                                                                                                                                                                                                                                                                                                                                                                                                                                                                                                                |         |
| vo                                                                         | 1/4" NPT (F) <b>VP</b> 3/8" BSP (F) <b>VM</b> ½" NPT (F) <b>VL</b> ½" BSP (F)(Standard)                                                                                                                                                                                                                                                                                                                                                                                                                                                                                                                                                                                                                                                                                                                                                                                                                                                                                                                                                                                                                                                                                                                                                                                                                                                                                                                                                                                                                                                                                                                                                                                                                                                                                                                                                                                                                                                                                                                                                                                                                                        | XX      |
| ANTI VIBRATION SPRING (Select if required)                                 |                                                                                                                                                                                                                                                                                                                                                                                                                                                                                                                                                                                                                                                                                                                                                                                                                                                                                                                                                                                                                                                                                                                                                                                                                                                                                                                                                                                                                                                                                                                                                                                                                                                                                                                                                                                                                                                                                                                                                                                                                                                                                                                                |         |
|                                                                            | EA 2 BOTTOM MOUNTING  EA 3 90° ANGULAR MOUNTING (BACK MOUNTING)                                                                                                                                                                                                                                                                                                                                                                                                                                                                                                                                                                                                                                                                                                                                                                                                                                                                                                                                                                                                                                                                                                                                                                                                                                                                                                                                                                                                                                                                                                                                                                                                                                                                                                                                                                                                                                                                                                                                                                                                                                                                | XXX     |
| BODY & FLOATING RING                                                       |                                                                                                                                                                                                                                                                                                                                                                                                                                                                                                                                                                                                                                                                                                                                                                                                                                                                                                                                                                                                                                                                                                                                                                                                                                                                                                                                                                                                                                                                                                                                                                                                                                                                                                                                                                                                                                                                                                                                                                                                                                                                                                                                |         |
| CL                                                                         | AISI 316 SS (Standard) CM AISI 316L SS                                                                                                                                                                                                                                                                                                                                                                                                                                                                                                                                                                                                                                                                                                                                                                                                                                                                                                                                                                                                                                                                                                                                                                                                                                                                                                                                                                                                                                                                                                                                                                                                                                                                                                                                                                                                                                                                                                                                                                                                                                                                                         | XX      |
| DIA                                                                        | PHRAGM                                                                                                                                                                                                                                                                                                                                                                                                                                                                                                                                                                                                                                                                                                                                                                                                                                                                                                                                                                                                                                                                                                                                                                                                                                                                                                                                                                                                                                                                                                                                                                                                                                                                                                                                                                                                                                                                                                                                                                                                                                                                                                                         |         |
| UJ                                                                         | AISI 316L SS (Standard)                                                                                                                                                                                                                                                                                                                                                                                                                                                                                                                                                                                                                                                                                                                                                                                                                                                                                                                                                                                                                                                                                                                                                                                                                                                                                                                                                                                                                                                                                                                                                                                                                                                                                                                                                                                                                                                                                                                                                                                                                                                                                                        | XX      |
| FILLING FLUIDS (* Consult factory for specifications, price and delivery.) |                                                                                                                                                                                                                                                                                                                                                                                                                                                                                                                                                                                                                                                                                                                                                                                                                                                                                                                                                                                                                                                                                                                                                                                                                                                                                                                                                                                                                                                                                                                                                                                                                                                                                                                                                                                                                                                                                                                                                                                                                                                                                                                                | 701     |
|                                                                            | FLUROLUBE 4.2 [-45 to 175 °C] <b>UY</b> SILICON DC 704 [10 to 337 °C]                                                                                                                                                                                                                                                                                                                                                                                                                                                                                                                                                                                                                                                                                                                                                                                                                                                                                                                                                                                                                                                                                                                                                                                                                                                                                                                                                                                                                                                                                                                                                                                                                                                                                                                                                                                                                                                                                                                                                                                                                                                          | VV      |
|                                                                            | FLUROLUBE 6.3 [-40 to 235 °C]  WZ SILICON DC 710 [7 to 371 °C]                                                                                                                                                                                                                                                                                                                                                                                                                                                                                                                                                                                                                                                                                                                                                                                                                                                                                                                                                                                                                                                                                                                                                                                                                                                                                                                                                                                                                                                                                                                                                                                                                                                                                                                                                                                                                                                                                                                                                                                                                                                                 | XX      |
|                                                                            | FLUROLUBE FS-5 [-28 to 148 °C] <b>VA</b> SYLTHERM 800 [-40 to 315 °C]                                                                                                                                                                                                                                                                                                                                                                                                                                                                                                                                                                                                                                                                                                                                                                                                                                                                                                                                                                                                                                                                                                                                                                                                                                                                                                                                                                                                                                                                                                                                                                                                                                                                                                                                                                                                                                                                                                                                                                                                                                                          |         |
| UV                                                                         | FOOD GRADE OIL [-20 to 140 °C]   VB SYLTHERM XLT [-100 to 260 °C]                                                                                                                                                                                                                                                                                                                                                                                                                                                                                                                                                                                                                                                                                                                                                                                                                                                                                                                                                                                                                                                                                                                                                                                                                                                                                                                                                                                                                                                                                                                                                                                                                                                                                                                                                                                                                                                                                                                                                                                                                                                              |         |
| UX                                                                         | SILICON DC 200 [-40 to 205 °C] (Standard) VC HALOCARBON OIL*                                                                                                                                                                                                                                                                                                                                                                                                                                                                                                                                                                                                                                                                                                                                                                                                                                                                                                                                                                                                                                                                                                                                                                                                                                                                                                                                                                                                                                                                                                                                                                                                                                                                                                                                                                                                                                                                                                                                                                                                                                                                   |         |
| REMOTE MOUNTING (With capillary of Max. Up to 2 Mtrs.)                     |                                                                                                                                                                                                                                                                                                                                                                                                                                                                                                                                                                                                                                                                                                                                                                                                                                                                                                                                                                                                                                                                                                                                                                                                                                                                                                                                                                                                                                                                                                                                                                                                                                                                                                                                                                                                                                                                                                                                                                                                                                                                                                                                |         |
| SPE                                                                        | CIFY IN METERS (e.g. 1.5 = 1.5 METERS 2.0 = 2 METERS)                                                                                                                                                                                                                                                                                                                                                                                                                                                                                                                                                                                                                                                                                                                                                                                                                                                                                                                                                                                                                                                                                                                                                                                                                                                                                                                                                                                                                                                                                                                                                                                                                                                                                                                                                                                                                                                                                                                                                                                                                                                                          | 1 Mtr.  |
| NOTE                                                                       | REMOTE MOUNTING IS NOT APPLICABLE IF EA 2 OR EA 3 OPTIONS SELECTED                                                                                                                                                                                                                                                                                                                                                                                                                                                                                                                                                                                                                                                                                                                                                                                                                                                                                                                                                                                                                                                                                                                                                                                                                                                                                                                                                                                                                                                                                                                                                                                                                                                                                                                                                                                                                                                                                                                                                                                                                                                             |         |
| CAF                                                                        | PILLARY                                                                                                                                                                                                                                                                                                                                                                                                                                                                                                                                                                                                                                                                                                                                                                                                                                                                                                                                                                                                                                                                                                                                                                                                                                                                                                                                                                                                                                                                                                                                                                                                                                                                                                                                                                                                                                                                                                                                                                                                                                                                                                                        |         |
| PE                                                                         | AISI 304 SS PG AISI 316 SS                                                                                                                                                                                                                                                                                                                                                                                                                                                                                                                                                                                                                                                                                                                                                                                                                                                                                                                                                                                                                                                                                                                                                                                                                                                                                                                                                                                                                                                                                                                                                                                                                                                                                                                                                                                                                                                                                                                                                                                                                                                                                                     | XX      |
| CAPILLARY COVERED WITH ARMOUR (Applicable with PE or PG if selected)       |                                                                                                                                                                                                                                                                                                                                                                                                                                                                                                                                                                                                                                                                                                                                                                                                                                                                                                                                                                                                                                                                                                                                                                                                                                                                                                                                                                                                                                                                                                                                                                                                                                                                                                                                                                                                                                                                                                                                                                                                                                                                                                                                |         |
| PF                                                                         | AISI 304 SS PH AISI 316 SS PI PVC (Ambient Temp. Max. 60°C)                                                                                                                                                                                                                                                                                                                                                                                                                                                                                                                                                                                                                                                                                                                                                                                                                                                                                                                                                                                                                                                                                                                                                                                                                                                                                                                                                                                                                                                                                                                                                                                                                                                                                                                                                                                                                                                                                                                                                                                                                                                                    | XX      |
| OPTIONS                                                                    |                                                                                                                                                                                                                                                                                                                                                                                                                                                                                                                                                                                                                                                                                                                                                                                                                                                                                                                                                                                                                                                                                                                                                                                                                                                                                                                                                                                                                                                                                                                                                                                                                                                                                                                                                                                                                                                                                                                                                                                                                                                                                                                                |         |
| ТВ                                                                         | HELIUM LEAK TEST GH MATERIAL TEST CERTIFICATES*                                                                                                                                                                                                                                                                                                                                                                                                                                                                                                                                                                                                                                                                                                                                                                                                                                                                                                                                                                                                                                                                                                                                                                                                                                                                                                                                                                                                                                                                                                                                                                                                                                                                                                                                                                                                                                                                                                                                                                                                                                                                                | XX      |
| TC                                                                         | DRY SEAL ONLY WITHOUT INSTRUMENT KF SPECIAL CONNECTION (Please provide Drawings)                                                                                                                                                                                                                                                                                                                                                                                                                                                                                                                                                                                                                                                                                                                                                                                                                                                                                                                                                                                                                                                                                                                                                                                                                                                                                                                                                                                                                                                                                                                                                                                                                                                                                                                                                                                                                                                                                                                                                                                                                                               |         |