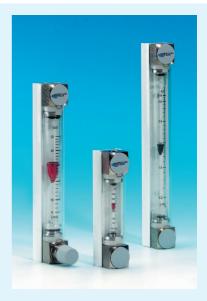

121

250

226

121

**Standard, Compact** and **Long** Series are available in a range of materials with optional fine or ultrafine needle control valves.

The **BENCH STAND** used with angled connections is ideal for use in laboratories and other testing applications where panel mounting is not practical.

**FLOWSENSE** infra-red flow alarms can be factory mounted or retro-fitted. Details on page 18.

Flow tubes are available in a wide range of standard scales to suit many common fluids and operating conditions.