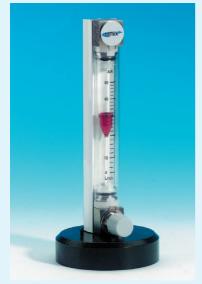

121

250

226

121

**Standard, Compact** and **Long** Series are available in a range of materials with optional fine or ultrafine needle control valves.

The **BENCH STAND** used with angled connections is ideal for use in laboratories and other testing applications where panel mounting is not practical.

**FLOWSENSE** infra-red flow alarms can be factory mounted or retro-fitted. Details on page 18.

Flow tubes are available in a wide range of standard scales to suit many common fluids and operating conditions.