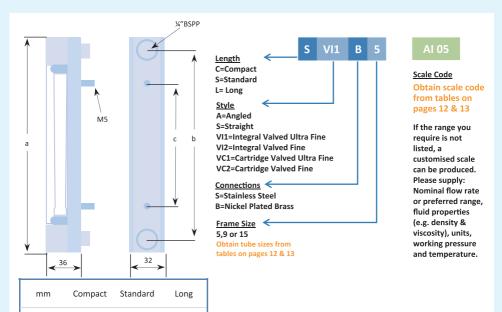

133

108

65

а

b

С

210

184

121

250

226

121

**Standard, Compact** and **Long** Series are available in a range of materials with optional fine or ultrafine needle control valves.

The **BENCH STAND** used with angled connections is ideal for use in laboratories and other testing applications where panel mounting is not practical.

**CUSTOMISED SCALES** are also provided on request, to meet specific fluid requirements or varied conditions of use.

Flow tubes for use in **ANAESTHETIC** equipment are available for medical gases.

Low flows Direct reading Alarm options Customised scales High repeatability Angled or straight connections Low pressure drop Suitable for panel mounting

| Specification  |                                                                    |
|----------------|--------------------------------------------------------------------|
| Gas Range      | 5 cm³/min – 120 L/min (air equiv.)                                 |
| Liquid Range   | 2 cm³/min – 4.4 L/min (water equiv.)                               |
| Scale Length   | 30/100/140 mm                                                      |
| Accuracy Class | 4 / 2.5 / 2.5 VDI / VDE                                            |
| Repeatability  | Better than 0.5%                                                   |
| Temperature    | -15°C to 120°C                                                     |
| Connections    | $\frac{1}{4}$ " BSP female, stainless steel or nickel plated brass |
| Seals          | Viton (PTFE valve seals)                                           |
| Flow Tube      | Borosilicate glass                                                 |
| Float          | Stainless steel, anodised aluminium or PEEK                        |